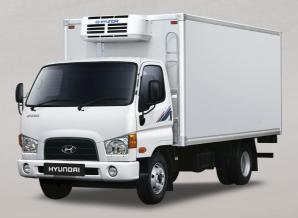

## Your reliable business partner. Proven and trusted.

**COUNTY BUS: 23 Seats** 

**MIGHTY EX8 - Extra Long** 

HD45 (REEFER TRUCK)

HD65 (REEFER TRUCK)

Turbo Charger Intercooler 
 Diesel Engine

 4 Years/150,000 Kms (whichever comes first)

## Price starting from QR 74,900

Applicable only for HD45 Single Cabin Chassis Truck

Price for Cargo/Chiller/Reefer, extra as applicable

LIGHT DUTY TRUCK - HD Series • Single Cab Chassis & Cargo, 3 ton - 7.2 ton GVW