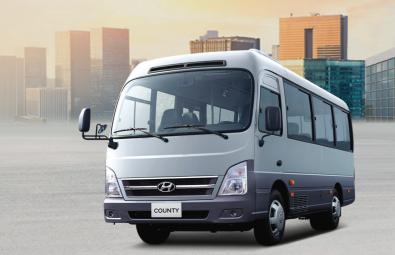

## Your reliable business partner. Proven and trusted.

**COUNTY BUS: 23 Seats** 

**MIGHTY EX8 - Extra Long** 

HD45 (REEFER TRUCK)

HD65 (REEFER TRUCK)

Turbo Charger Intercooler 
 Diesel Engine

 4 Years/150,000 Kms (whichever comes first)

 COUNTY BUS: 23 Seats

 MIGHTY EX8 - Extra Long (6m Chassis)

• UNBEATABLE PRICES

• Turbocharger Intercooler • 155 ps @ 2900 rpm

MANUFACTURER WARRANTY