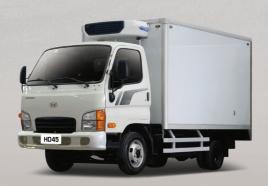

## Your reliable business partner. Proven and trusted.

**COUNTY BUS: 23 Seats** 

**MIGHTY EX8 - Extra Long** 

HD45 (REEFER TRUCK)

HD65 (REEFER TRUCK)

Turbo Charger Intercooler 
 Diesel Engine

 4 Years/150,000 Kms (whichever comes first)

## Price starting from QR 74,900

Applicable only for HD45 Single Cabin Chassis Truck

Price for Cargo/Chiller/Reefer, extra as applicable

LIGHT DUTY TRUCK - HD Series • Single Cab Chassis & Cargo, 3 ton - 7.2 ton GVW