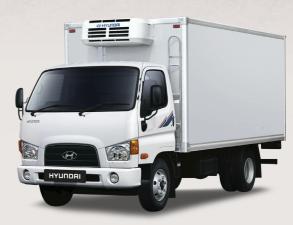

cient Diesel Engine
- Powerful AC
- Roof Ventilation



HD45 (REEFER TRUCK)



- UNBEATABLE PRICES
- MANUFACTURER WARRANTY 4 Years/150,000 Kms (whichever comes first)
- REGISTRATION INCLUDED

#### + LIGHT DUTY TRUCK - HD Series

- Short & Long Term Wheel Base
- Suitable for: Open/Closed Box,
- Chiller / Freezer, Crane Mounted, Recovery etc.
- Single / Crew Cab
- Payload: 2 Ton 5 Ton

### Price starting from QR 74,900

Applicable only for HD45 Single Cabin Chassis Truck
Price for Cargo/Chiller/Reefer, extra as applicable

#### • MIGHTY EX8 - Extra Long

- 4-Stroke, Turbocharger Intercooler
- 4-Cylinder Inline Diesel engine
- Power: 155 ps@2900 rpm
- Torque: 38 kgm (372 Nm) @1800 rpm
- 6.1 Metre Closed/Open Cargo Truck
- (Dry Box/Freezer/Chiller/ Other Applications)
- Payload up to 7.5 Ton



HD65 (REEFER TRUCK)